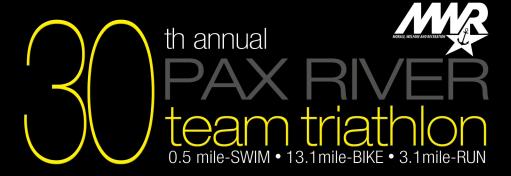

# th annual PAX RIVER team triathon Begins at the Pax River Outdoor Pool

## DATE

Saturday, Sept. 7

# RAIN DATE

Saturday, Sept. 14

# COST

\$45 per team

### TIME

**Competition starts at 8 a.m.** 

### **ELIGIBLE PATRONS**

Competition is open to active-duty, reserved and retired military, DoD employees and patrons with a fitness and sports membership, their family members and accompanied guests

### **REGISTRATION**

Register at the fitness and sports office

# FOR MORE INFORMATION CONTACT

Fitness and Sports Director at 301-342-5449

# Saturday, Sept. 7

- Competition starts at the Pax River outdoor pool at 8 a.m.
- Register at the fitness and sports office.
- Fee \$45 per team
- Competition is open to active-duty, reserved and retired military, DoD employees and patrons with a fitness and sports membership, their family members and accompanied guests.
- For more information, contact the Fitness and Sports Director at 301-342-5449.