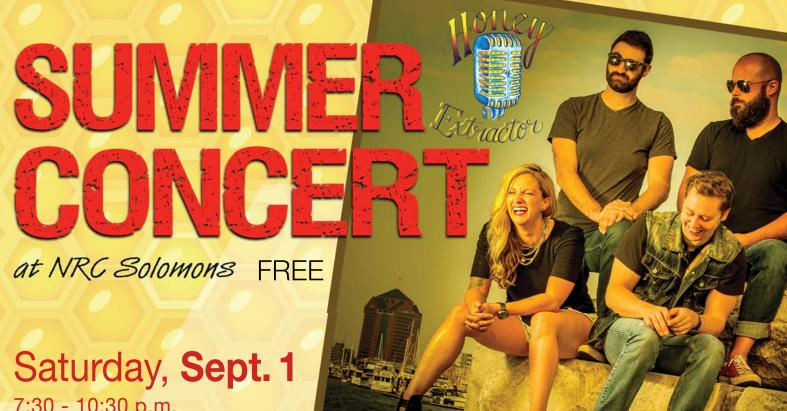

7:30 - 10:30 p.m. Light House Park

End the summer season at NRC Solomons with our final act of our summer concert series -

## The Honey Extractor Band!

This band is a unique blend of eclectic tunes and comedic prowess.

www.honeyextractormusic.com

So bring a lawn chair or blanket and enjoy a great evening of music.

Open to all with base access.